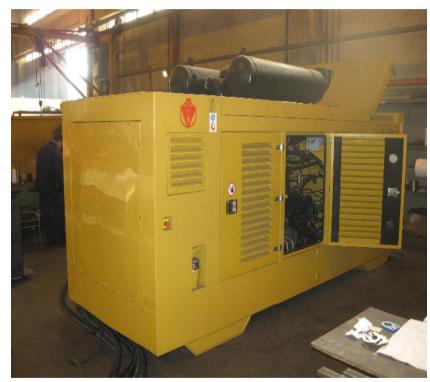

d in these years the Company has strengthened business relations worldwide. NCB has customers on 5 continents



#### **COMPANY PROFILE**

Registered headquarter
 Via Confin 65, 30020 Torre di Mosto (VE) - Italy

Workshop area sqm4000
Offices area sqm300
Total area sqm9000

Employed personell average 25 people

Partecipation on external Company 40% shares of TEC-MEC Srl with 10 people employed

Yearly turnover variable according to the market. Average yearly

turnover from € 5.000.000,00 to € 8.000.000,00



### RANGE OF PRODUCTS

#### **ROTARY**







#### **ROTARY**







#### **ROTARY**







#### CFA WITH NCB CONCRETE PUMPS





#### ROTATOR







#### HYDRAULIC CASING OSCILLATOR





#### HYDRAULIC CASING OSCILLATOR







### **EXTRACTOR EHB**







#### HYDRAULIC POWER PACK







#### CASING JOINTS







#### TOOLS AND ACCESSORIES







### TOOL AND ACCESSORIES









#### DIAPHRAGM







#### MICRO-PILES





#### MICRO-PILES







# SPECIAL APPLICATIONS GALLERY





## SPECIAL APPLICATIONS VERTICAL DRAIN







## SPECIAL APPLICATIONS HYDRAULIC HAMMER





## SPECIAL APPLICATIONS DRIVING MACHINE