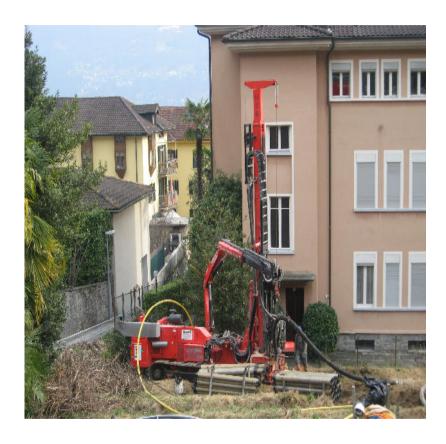

r
 Via Confin 65, 30020 Torre di Mosto (VE) - Italy

Workshop area sqm4000
Offices area sqm300
Total area sqm9000

Employed personell average 25 people

Partecipation on external Company 40% shares of TEC-MEC Srl with 10 people employed

Yearly turnover variable according to the market. Average yearly

turnover from € 5.000.000,00 to € 8.000.000,00



### RANGE OF PRODUCTS

#### **ROTARY**







#### **ROTARY**







#### **ROTARY**







#### CFA WITH NCB CONCRETE PUMPS





#### ROTATOR







#### HYDRAULIC CASING OSCILLATOR





#### HYDRAULIC CASING OSCILLATOR







### **EXTRACTOR EHB**







#### HYDRAULIC POWER PACK







#### CASING JOINTS







#### TOOLS AND ACCESSORIES







### TOOL AND ACCESSORIES









#### DIAPHRAGM







#### MICRO-PILES





#### MICRO-PILES







# SPECIAL APPLICATIONS GALLERY





## SPECIAL APPLICATIONS VERTICAL DRAIN







## SPECIAL APPLICATIONS HYDRAULIC HAMMER





## SPECIAL APPLICATIONS DRIVING MACHINE