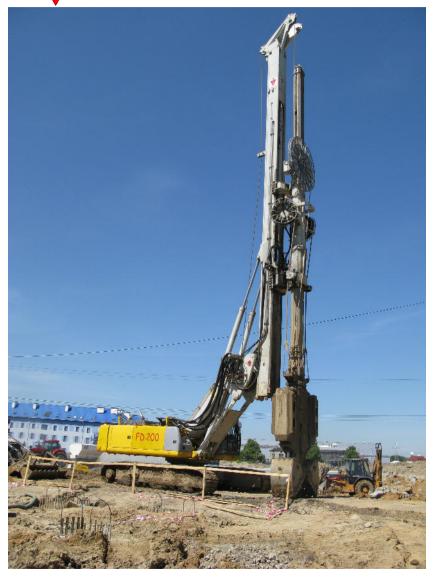

### **COMPANY PROFILE**

Registered headquarter
 Via Confin 65, 30020 Torre di Mosto (VE) - Italy

Workshop area sqm4000
Offices area sqm300
Total area sqm9000

Employed personell average 25 people

Partecipation on external Company 40% shares of TEC-MEC Srl with 10 people employed

Yearly turnover variable according to the market. Average yearly

turnover from € 5.000.000,00 to € 8.000.000,00



### RANGE OF PRODUCTS

#### **ROTARY**







#### **ROTARY**







#### **ROTARY**







#### CFA WITH NCB CONCRETE PUMPS





#### ROTATOR







#### HYDRAULIC CASING OSCILLATOR





#### HYDRAULIC CASING OSCILLATOR







### **EXTRACTOR EHB**







#### HYDRAULIC POWER PACK







#### CASING JOINTS







#### TOOLS AND ACCESSORIES







### TOOL AND ACCESSORIES









#### DIAPHRAGM







#### MICRO-PILES





#### MICRO-PILES







# SPECIAL APPLICATIONS GALLERY





## SPECIAL APPLICATIONS VERTICAL DRAIN







## SPECIAL APPLICATIONS HYDRAULIC HAMMER





## SPECIAL APPLICATIONS DRIVING MACHINE