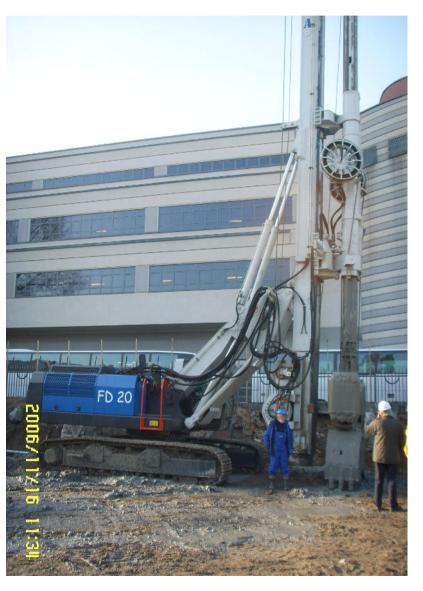

# **COMPANY PROFILE**

Registered headquarter
 Via Confin 65, 30020 Torre di Mosto (VE) - Italy

Workshop area sqm4000
Offices area sqm300
Total area sqm9000

Employed personell average 25 people

Partecipation on external Company 40% shares of TEC-MEC Srl with 10 people employed

Yearly turnover variable according to the market. Average yearly

turnover from € 5.000.000,00 to € 8.000.000,00



### RANGE OF PRODUCTS

#### **ROTARY**







#### **ROTARY**







#### **ROTARY**







#### CFA WITH NCB CONCRETE PUMPS





#### ROTATOR







#### HYDRAULIC CASING OSCILLATOR





#### HYDRAULIC CASING OSCILLATOR







### **EXTRACTOR EHB**







#### HYDRAULIC POWER PACK







#### CASING JOINTS







#### TOOLS AND ACCESSORIES







### TOOL AND ACCESSORIES









#### DIAPHRAGM







#### MICRO-PILES





#### MICRO-PILES







# SPECIAL APPLICATIONS GALLERY





## SPECIAL APPLICATIONS VERTICAL DRAIN







## SPECIAL APPLICATIONS HYDRAULIC HAMMER





## SPECIAL APPLICATIONS DRIVING MACHINE