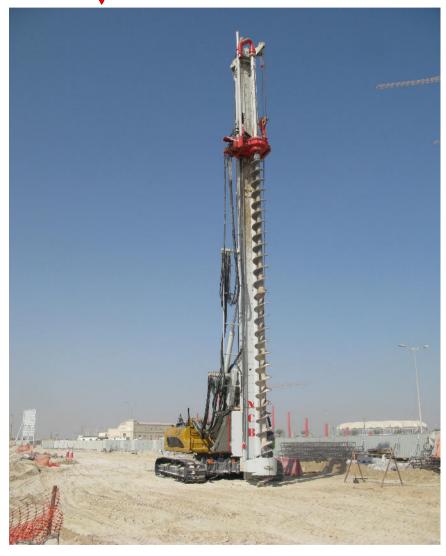

, consolidations as vertical drains, soil compaction hammer and deep soil mixing,

RCD, jacking and micro-tunnel, special applications in the railway sector.

NCB is strongly oriented to the export and in these years the Company has strengthened business relations worldwide. NCB has customers on 5 continents



#### **COMPANY PROFILE**

Registered headquarter
 Via Confin 65, 30020 Torre di Mosto (VE) - Italy

Workshop area sqm4000
Offices area sqm300
Total area sqm9000

Employed personell average 25 people

Partecipation on external Company 40% shares of TEC-MEC Srl with 10 people employed

Yearly turnover variable according to the market. Average yearly

turnover from € 5.000.000,00 to € 8.000.000,00



### RANGE OF PRODUCTS

#### **ROTARY**







#### **ROTARY**







#### **ROTARY**







#### CFA WITH NCB CONCRETE PUMPS





#### ROTATOR







#### HYDRAULIC CASING OSCILLATOR





#### HYDRAULIC CASING OSCILLATOR







### **EXTRACTOR EHB**







#### HYDRAULIC POWER PACK







#### CASING JOINTS







#### TOOLS AND ACCESSORIES







### TOOL AND ACCESSORIES









#### DIAPHRAGM







#### MICRO-PILES





#### MICRO-PILES







# SPECIAL APPLICATIONS GALLERY





## SPECIAL APPLICATIONS VERTICAL DRAIN







## SPECIAL APPLICATIONS HYDRAULIC HAMMER





## SPECIAL APPLICATIONS DRIVING MACHINE