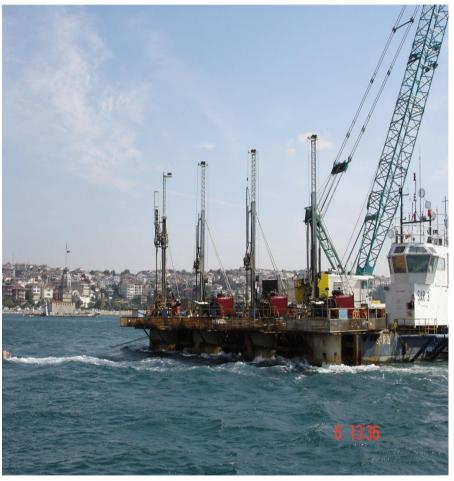

Via Confin 65, 30020 Torre di Mosto (VE) - Italy

Workshop area sqm4000
Offices area sqm300
Total area sqm9000

Employed personell average 25 people

Partecipation on external Company 40% shares of TEC-MEC Srl with 10 people employed

Yearly turnover variable according to the market. Average yearly

turnover from € 5.000.000,00 to € 8.000.000,00



### RANGE OF PRODUCTS

#### **ROTARY**







#### **ROTARY**







#### **ROTARY**







#### CFA WITH NCB CONCRETE PUMPS





#### ROTATOR







#### HYDRAULIC CASING OSCILLATOR





#### HYDRAULIC CASING OSCILLATOR







### **EXTRACTOR EHB**







#### HYDRAULIC POWER PACK







#### CASING JOINTS







#### TOOLS AND ACCESSORIES







### TOOL AND ACCESSORIES









#### DIAPHRAGM







#### MICRO-PILES





#### MICRO-PILES







# SPECIAL APPLICATIONS GALLERY





## SPECIAL APPLICATIONS VERTICAL DRAIN







## SPECIAL APPLICATIONS HYDRAULIC HAMMER





## SPECIAL APPLICATIONS DRIVING MACHINE