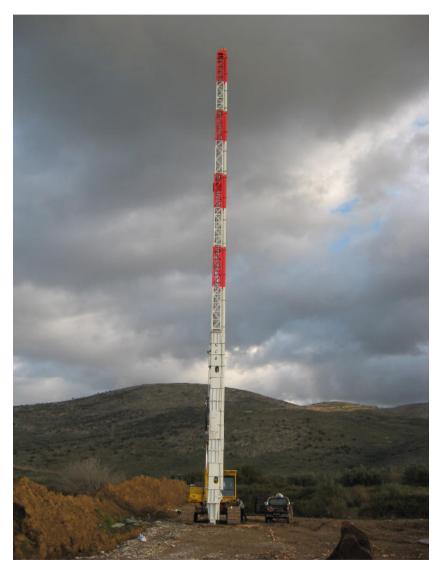

area sqm300
Total area sqm9000

Employed personell average 25 people

Partecipation on external Company 40% shares of TEC-MEC Srl with 10 people employed

Yearly turnover variable according to the market. Average yearly

turnover from € 5.000.000,00 to € 8.000.000,00



### RANGE OF PRODUCTS

#### **ROTARY**







#### **ROTARY**







#### **ROTARY**







#### CFA WITH NCB CONCRETE PUMPS





#### ROTATOR







#### HYDRAULIC CASING OSCILLATOR





#### HYDRAULIC CASING OSCILLATOR







### **EXTRACTOR EHB**







#### HYDRAULIC POWER PACK







#### CASING JOINTS







#### TOOLS AND ACCESSORIES







### TOOL AND ACCESSORIES









#### DIAPHRAGM







#### MICRO-PILES





#### MICRO-PILES







# SPECIAL APPLICATIONS GALLERY





## SPECIAL APPLICATIONS VERTICAL DRAIN







## SPECIAL APPLICATIONS HYDRAULIC HAMMER





## SPECIAL APPLICATIONS DRIVING MACHINE