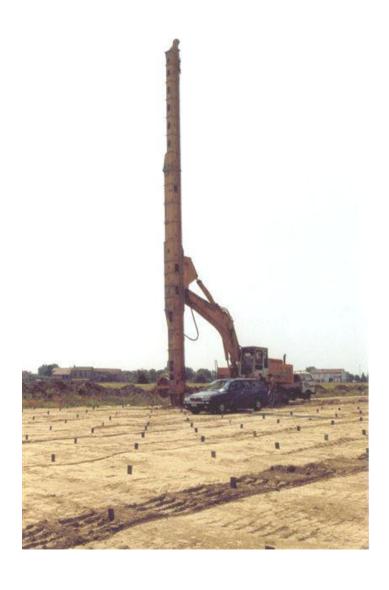

rea sqm300
Total area sqm9000

Employed personell average 25 people

Partecipation on external Company 40% shares of TEC-MEC Srl with 10 people employed

Yearly turnover variable according to the market. Average yearly

turnover from € 5.000.000,00 to € 8.000.000,00



### RANGE OF PRODUCTS

#### **ROTARY**







#### **ROTARY**







#### **ROTARY**







#### CFA WITH NCB CONCRETE PUMPS





#### ROTATOR







#### HYDRAULIC CASING OSCILLATOR





#### HYDRAULIC CASING OSCILLATOR







### **EXTRACTOR EHB**







#### HYDRAULIC POWER PACK







#### CASING JOINTS







#### TOOLS AND ACCESSORIES







### TOOL AND ACCESSORIES









#### DIAPHRAGM







#### MICRO-PILES





#### MICRO-PILES







# SPECIAL APPLICATIONS GALLERY





## SPECIAL APPLICATIONS VERTICAL DRAIN







## SPECIAL APPLICATIONS HYDRAULIC HAMMER





## SPECIAL APPLICATIONS DRIVING MACHINE