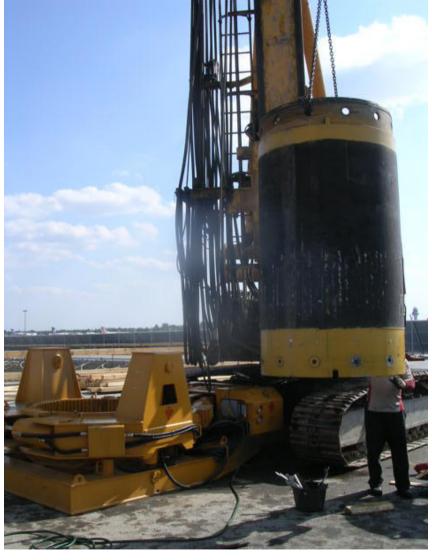

the railway sector.

NCB is strongly oriented to the export and in these years the Company has strengthened business relations worldwide. NCB has customers on 5 continents



#### **COMPANY PROFILE**

Registered headquarter
 Via Confin 65, 30020 Torre di Mosto (VE) - Italy

Workshop area sqm4000
Offices area sqm300
Total area sqm9000

Employed personell average 25 people

Partecipation on external Company 40% shares of TEC-MEC Srl with 10 people employed

Yearly turnover variable according to the market. Average yearly

turnover from € 5.000.000,00 to € 8.000.000,00



### RANGE OF PRODUCTS

#### **ROTARY**







#### **ROTARY**







#### **ROTARY**







#### CFA WITH NCB CONCRETE PUMPS





#### ROTATOR







#### HYDRAULIC CASING OSCILLATOR





#### HYDRAULIC CASING OSCILLATOR







### **EXTRACTOR EHB**







#### HYDRAULIC POWER PACK







#### CASING JOINTS







#### TOOLS AND ACCESSORIES







### TOOL AND ACCESSORIES









#### DIAPHRAGM







#### MICRO-PILES





#### MICRO-PILES







# SPECIAL APPLICATIONS GALLERY





## SPECIAL APPLICATIONS VERTICAL DRAIN







## SPECIAL APPLICATIONS HYDRAULIC HAMMER





## SPECIAL APPLICATIONS DRIVING MACHINE