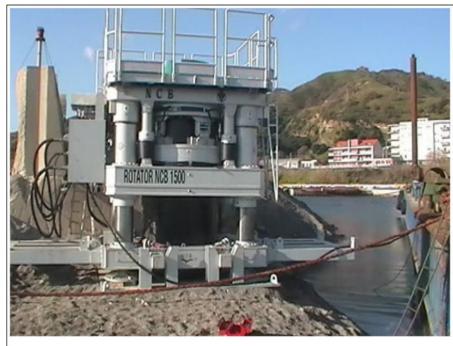

and deep soil mixing,

RCD, jacking and micro-tunnel, special applications in the railway sector.

NCB is strongly oriented to the export and in these years the Company has strengthened business relations worldwide. NCB has customers on 5 continents



#### **COMPANY PROFILE**

Registered headquarter
 Via Confin 65, 30020 Torre di Mosto (VE) - Italy

Workshop area sqm4000
Offices area sqm300
Total area sqm9000

Employed personell average 25 people

Partecipation on external Company 40% shares of TEC-MEC Srl with 10 people employed

Yearly turnover variable according to the market. Average yearly

turnover from € 5.000.000,00 to € 8.000.000,00



### RANGE OF PRODUCTS

#### **ROTARY**







#### **ROTARY**







#### **ROTARY**







#### CFA WITH NCB CONCRETE PUMPS





#### ROTATOR







#### HYDRAULIC CASING OSCILLATOR





#### HYDRAULIC CASING OSCILLATOR







### **EXTRACTOR EHB**







#### HYDRAULIC POWER PACK







#### CASING JOINTS







#### TOOLS AND ACCESSORIES







### TOOL AND ACCESSORIES









#### DIAPHRAGM







#### MICRO-PILES





#### MICRO-PILES







# SPECIAL APPLICATIONS GALLERY





## SPECIAL APPLICATIONS VERTICAL DRAIN







## SPECIAL APPLICATIONS HYDRAULIC HAMMER





## SPECIAL APPLICATIONS DRIVING MACHINE