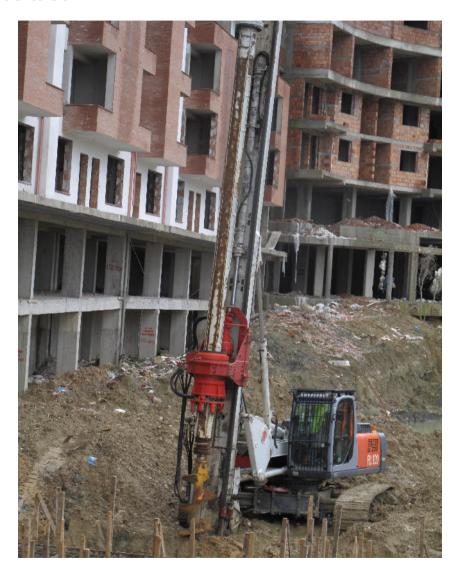

consolidations as vertical drains, soil compaction hammer and deep soil mixing,

RCD, jacking and micro-tunnel, special applications in the railway sector.

NCB is strongly oriented to the export and in these years the Company has strengthened business relations worldwide. NCB has customers on 5 continents



#### **COMPANY PROFILE**

Registered headquarter
 Via Confin 65, 30020 Torre di Mosto (VE) - Italy

Workshop area sqm4000
Offices area sqm300
Total area sqm9000

Employed personell average 25 people

Partecipation on external Company 40% shares of TEC-MEC Srl with 10 people employed

Yearly turnover variable according to the market. Average yearly

turnover from € 5.000.000,00 to € 8.000.000,00



### RANGE OF PRODUCTS

#### **ROTARY**







#### **ROTARY**







#### **ROTARY**







#### CFA WITH NCB CONCRETE PUMPS





#### ROTATOR







#### HYDRAULIC CASING OSCILLATOR





#### HYDRAULIC CASING OSCILLATOR







### **EXTRACTOR EHB**







#### HYDRAULIC POWER PACK







#### CASING JOINTS







#### TOOLS AND ACCESSORIES







### TOOL AND ACCESSORIES









#### DIAPHRAGM







#### MICRO-PILES





#### MICRO-PILES







# SPECIAL APPLICATIONS GALLERY





## SPECIAL APPLICATIONS VERTICAL DRAIN







## SPECIAL APPLICATIONS HYDRAULIC HAMMER





## SPECIAL APPLICATIONS DRIVING MACHINE