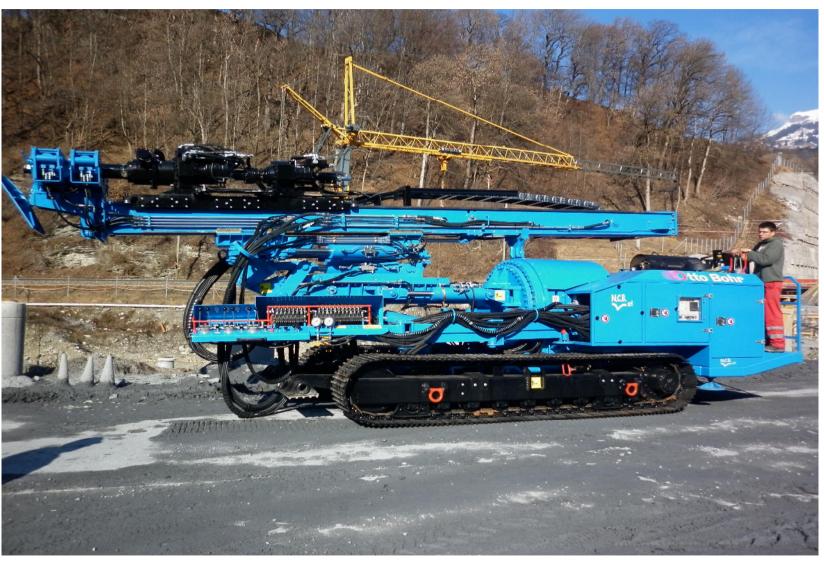

(VE) - Italy

Workshop area sqm4000
Offices area sqm300
Total area sqm9000

Employed personell average 25 people

Partecipation on external Company 40% shares of TEC-MEC Srl with 10 people employed

Yearly turnover variable according to the market. Average yearly

turnover from € 5.000.000,00 to € 8.000.000,00



### RANGE OF PRODUCTS

#### **ROTARY**







#### **ROTARY**







#### **ROTARY**







#### CFA WITH NCB CONCRETE PUMPS





#### ROTATOR







#### HYDRAULIC CASING OSCILLATOR





#### HYDRAULIC CASING OSCILLATOR







### **EXTRACTOR EHB**







#### HYDRAULIC POWER PACK







#### CASING JOINTS







#### TOOLS AND ACCESSORIES







### TOOL AND ACCESSORIES









#### DIAPHRAGM







#### MICRO-PILES





#### MICRO-PILES







# SPECIAL APPLICATIONS GALLERY





## SPECIAL APPLICATIONS VERTICAL DRAIN







## SPECIAL APPLICATIONS HYDRAULIC HAMMER





## SPECIAL APPLICATIONS DRIVING MACHINE