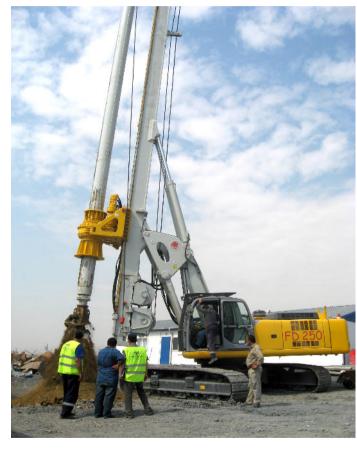

ment, secant piles), diaphragms, micropiling, consolidations as vertical drains, soil compaction hammer and deep soil mixing,

RCD, jacking and micro-tunnel, special applications in the railway sector.

NCB is strongly oriented to the export and in these years the Company has strengthened business relations worldwide. NCB has customers on 5 continents



#### **COMPANY PROFILE**

Registered headquarter
 Via Confin 65, 30020 Torre di Mosto (VE) - Italy

Workshop area sqm4000
Offices area sqm300
Total area sqm9000

Employed personell average 25 people

Partecipation on external Company 40% shares of TEC-MEC Srl with 10 people employed

Yearly turnover variable according to the market. Average yearly

turnover from € 5.000.000,00 to € 8.000.000,00



### RANGE OF PRODUCTS

#### **ROTARY**







#### **ROTARY**







#### **ROTARY**







#### CFA WITH NCB CONCRETE PUMPS





#### ROTATOR







#### HYDRAULIC CASING OSCILLATOR





#### HYDRAULIC CASING OSCILLATOR







### **EXTRACTOR EHB**







#### HYDRAULIC POWER PACK







#### CASING JOINTS







#### TOOLS AND ACCESSORIES







### TOOL AND ACCESSORIES









#### DIAPHRAGM







#### MICRO-PILES





#### MICRO-PILES







# SPECIAL APPLICATIONS GALLERY





## SPECIAL APPLICATIONS VERTICAL DRAIN







## SPECIAL APPLICATIONS HYDRAULIC HAMMER





## SPECIAL APPLICATIONS DRIVING MACHINE