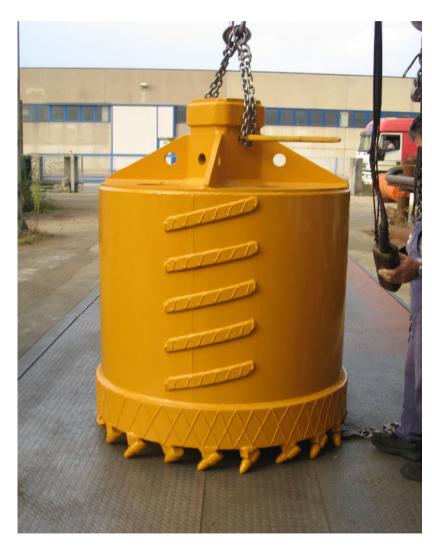

ations worldwide. NCB has customers on 5 continents



#### **COMPANY PROFILE**

Registered headquarter
 Via Confin 65, 30020 Torre di Mosto (VE) - Italy

Workshop area sqm4000
Offices area sqm300
Total area sqm9000

Employed personell average 25 people

Partecipation on external Company 40% shares of TEC-MEC Srl with 10 people employed

Yearly turnover variable according to the market. Average yearly

turnover from € 5.000.000,00 to € 8.000.000,00



### RANGE OF PRODUCTS

#### **ROTARY**







#### **ROTARY**







#### **ROTARY**







#### CFA WITH NCB CONCRETE PUMPS





#### ROTATOR







#### HYDRAULIC CASING OSCILLATOR





#### HYDRAULIC CASING OSCILLATOR







### **EXTRACTOR EHB**







#### HYDRAULIC POWER PACK







#### CASING JOINTS







#### TOOLS AND ACCESSORIES







### TOOL AND ACCESSORIES









#### DIAPHRAGM







#### MICRO-PILES





#### MICRO-PILES







# SPECIAL APPLICATIONS GALLERY





## SPECIAL APPLICATIONS VERTICAL DRAIN







## SPECIAL APPLICATIONS HYDRAULIC HAMMER





## SPECIAL APPLICATIONS DRIVING MACHINE