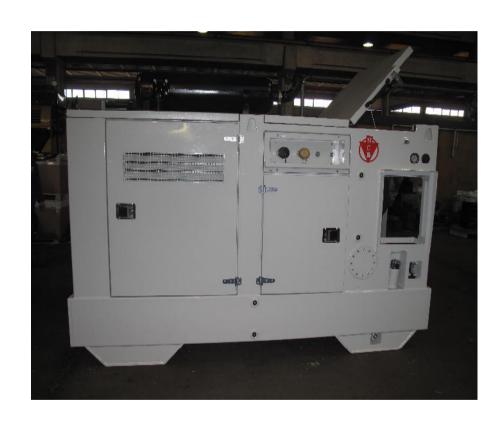

and in these years the Company has strengthened business relations worldwide. NCB has customers on 5 continents



#### **COMPANY PROFILE**

Registered headquarter
 Via Confin 65, 30020 Torre di Mosto (VE) - Italy

Workshop area sqm4000
Offices area sqm300
Total area sqm9000

Employed personell average 25 people

Partecipation on external Company 40% shares of TEC-MEC Srl with 10 people employed

Yearly turnover variable according to the market. Average yearly

turnover from € 5.000.000,00 to € 8.000.000,00



### RANGE OF PRODUCTS

#### **ROTARY**







#### **ROTARY**







#### **ROTARY**







#### CFA WITH NCB CONCRETE PUMPS





#### ROTATOR







#### HYDRAULIC CASING OSCILLATOR





#### HYDRAULIC CASING OSCILLATOR







### **EXTRACTOR EHB**







#### HYDRAULIC POWER PACK







#### CASING JOINTS







#### TOOLS AND ACCESSORIES







### TOOL AND ACCESSORIES









#### DIAPHRAGM







#### MICRO-PILES





#### MICRO-PILES







# SPECIAL APPLICATIONS GALLERY





## SPECIAL APPLICATIONS VERTICAL DRAIN







## SPECIAL APPLICATIONS HYDRAULIC HAMMER





## SPECIAL APPLICATIONS DRIVING MACHINE