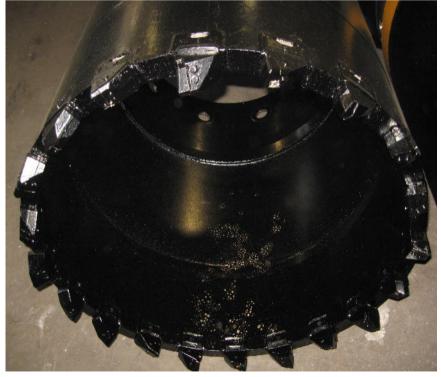

ny has strengthened business relations worldwide. NCB has customers on 5 continents



#### **COMPANY PROFILE**

Registered headquarter
 Via Confin 65, 30020 Torre di Mosto (VE) - Italy

Workshop area sqm4000
Offices area sqm300
Total area sqm9000

Employed personell average 25 people

Partecipation on external Company 40% shares of TEC-MEC Srl with 10 people employed

Yearly turnover variable according to the market. Average yearly

turnover from € 5.000.000,00 to € 8.000.000,00



### RANGE OF PRODUCTS

#### **ROTARY**







#### **ROTARY**







#### **ROTARY**







#### CFA WITH NCB CONCRETE PUMPS





#### ROTATOR







#### HYDRAULIC CASING OSCILLATOR





#### HYDRAULIC CASING OSCILLATOR







### **EXTRACTOR EHB**







#### HYDRAULIC POWER PACK







#### CASING JOINTS







#### TOOLS AND ACCESSORIES







### TOOL AND ACCESSORIES









#### DIAPHRAGM







#### MICRO-PILES





#### MICRO-PILES







# SPECIAL APPLICATIONS GALLERY





## SPECIAL APPLICATIONS VERTICAL DRAIN







## SPECIAL APPLICATIONS HYDRAULIC HAMMER





## SPECIAL APPLICATIONS DRIVING MACHINE