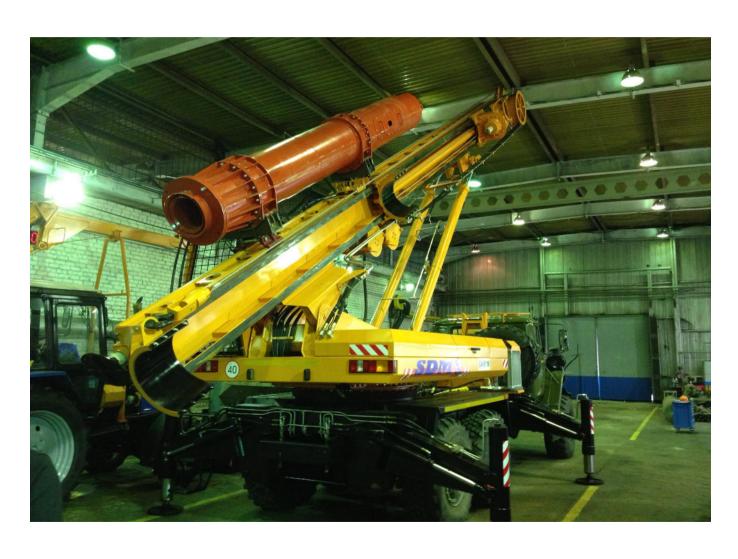

ell average 25 people

Partecipation on external Company 40% shares of TEC-MEC Srl with 10 people employed

Yearly turnover variable according to the market. Average yearly

turnover from € 5.000.000,00 to € 8.000.000,00



### RANGE OF PRODUCTS

#### **ROTARY**







#### **ROTARY**







#### **ROTARY**







#### CFA WITH NCB CONCRETE PUMPS





#### ROTATOR







#### HYDRAULIC CASING OSCILLATOR





#### HYDRAULIC CASING OSCILLATOR







### **EXTRACTOR EHB**







#### HYDRAULIC POWER PACK







#### CASING JOINTS







#### TOOLS AND ACCESSORIES







### TOOL AND ACCESSORIES









#### DIAPHRAGM







#### MICRO-PILES





#### MICRO-PILES







# SPECIAL APPLICATIONS GALLERY





## SPECIAL APPLICATIONS VERTICAL DRAIN







## SPECIAL APPLICATIONS HYDRAULIC HAMMER





## SPECIAL APPLICATIONS DRIVING MACHINE