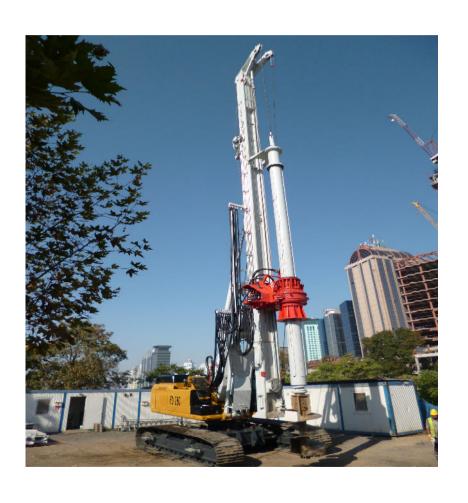

cement, secant piles), diaphragms, micropiling, consolidations as vertical drains, soil compaction hammer and deep soil mixing,

RCD, jacking and micro-tunnel, special applications in the railway sector.

NCB is strongly oriented to the export and in these years the Company has strengthened business relations worldwide. NCB has customers on 5 continents



#### **COMPANY PROFILE**

Registered headquarter
 Via Confin 65, 30020 Torre di Mosto (VE) - Italy

Workshop area sqm4000
Offices area sqm300
Total area sqm9000

Employed personell average 25 people

Partecipation on external Company 40% shares of TEC-MEC Srl with 10 people employed

Yearly turnover variable according to the market. Average yearly

turnover from € 5.000.000,00 to € 8.000.000,00



### RANGE OF PRODUCTS

#### **ROTARY**







#### **ROTARY**







#### **ROTARY**







#### CFA WITH NCB CONCRETE PUMPS





#### ROTATOR







#### HYDRAULIC CASING OSCILLATOR





#### HYDRAULIC CASING OSCILLATOR







### **EXTRACTOR EHB**







#### HYDRAULIC POWER PACK







#### CASING JOINTS







#### TOOLS AND ACCESSORIES







### TOOL AND ACCESSORIES









#### DIAPHRAGM







#### MICRO-PILES





#### MICRO-PILES







# SPECIAL APPLICATIONS GALLERY





## SPECIAL APPLICATIONS VERTICAL DRAIN







## SPECIAL APPLICATIONS HYDRAULIC HAMMER





## SPECIAL APPLICATIONS DRIVING MACHINE