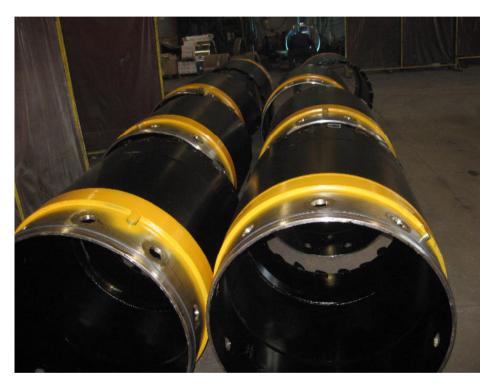

pany has strengthened business relations worldwide. NCB has customers on 5 continents



#### **COMPANY PROFILE**

Registered headquarter
 Via Confin 65, 30020 Torre di Mosto (VE) - Italy

Workshop area sqm4000
Offices area sqm300
Total area sqm9000

Employed personell average 25 people

Partecipation on external Company 40% shares of TEC-MEC Srl with 10 people employed

Yearly turnover variable according to the market. Average yearly

turnover from € 5.000.000,00 to € 8.000.000,00



### RANGE OF PRODUCTS

#### **ROTARY**







#### **ROTARY**







#### **ROTARY**







#### CFA WITH NCB CONCRETE PUMPS





#### ROTATOR







#### HYDRAULIC CASING OSCILLATOR





#### HYDRAULIC CASING OSCILLATOR







### **EXTRACTOR EHB**







#### HYDRAULIC POWER PACK







#### CASING JOINTS







#### TOOLS AND ACCESSORIES







### TOOL AND ACCESSORIES









#### DIAPHRAGM







#### MICRO-PILES





#### MICRO-PILES







# SPECIAL APPLICATIONS GALLERY





## SPECIAL APPLICATIONS VERTICAL DRAIN







## SPECIAL APPLICATIONS HYDRAULIC HAMMER





## SPECIAL APPLICATIONS DRIVING MACHINE