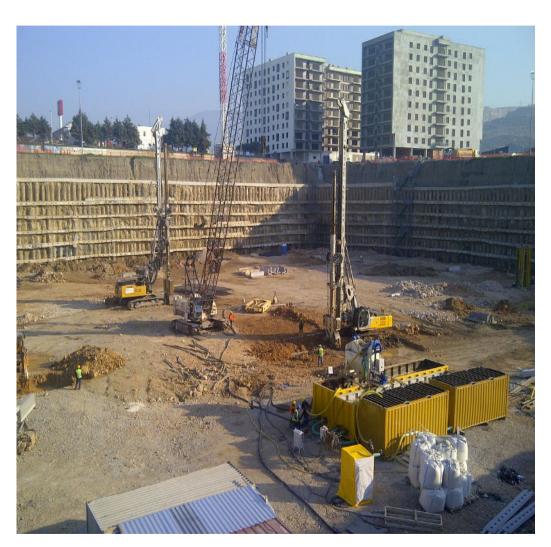

N.C.B. S.c.



Via Confin, 65 30020 TORRE DI MOSTO (VE) ITALY

Tel. +39 0421 325077 - +39 0421 325078

Fax +39 0421 / 325079

MAIL: <a href="mailto:info@ncbinternational.net">info@ncbinternational.net</a>

WEB: www.ncbinternational.net



#### **COMPANY PROFILE**

NCB was founded in 1998. The Company operates in the sector of equipment for special foundations.

NCB is specialized in piles (bored piles, casing piles by means of casing oscillator or full rotator, piles with soil displacement, secant piles), diaphragms, micropiling, consolidations as vertical drains, soil compaction hammer and deep soil mixing,

RCD, jacking and micro-tunnel, special applications in the railway sector.

NCB is strongly oriented to the export and in these years the Company has strengthened business relations