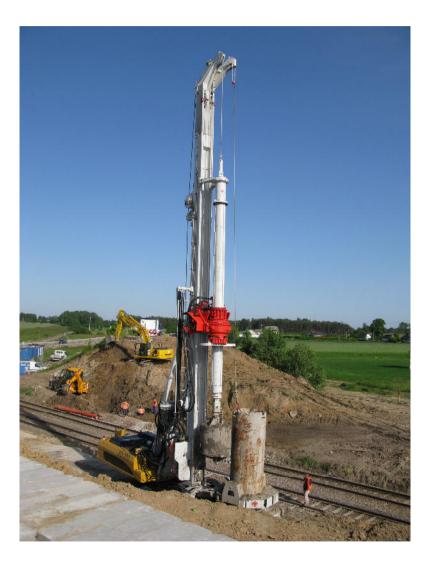

diaphragms, micropiling, consolidations as vertical drains, soil compaction hammer and deep soil mixing,

RCD, jacking and micro-tunnel, special applications in the railway sector.

NCB is strongly oriented to the export and in these years the Company has strengthened business relations worldwide. NCB has customers on 5 continents



#### **COMPANY PROFILE**

Registered headquarter
 Via Confin 65, 30020 Torre di Mosto (VE) - Italy

Workshop area sqm4000
Offices area sqm300
Total area sqm9000

Employed personell average 25 people

Partecipation on external Company 40% shares of TEC-MEC Srl with 10 people employed

Yearly turnover variable according to the market. Average yearly

turnover from € 5.000.000,00 to € 8.000.000,00



### RANGE OF PRODUCTS

#### **ROTARY**







#### **ROTARY**







#### **ROTARY**







#### CFA WITH NCB CONCRETE PUMPS





#### ROTATOR







#### HYDRAULIC CASING OSCILLATOR





#### HYDRAULIC CASING OSCILLATOR







### **EXTRACTOR EHB**







#### HYDRAULIC POWER PACK







#### CASING JOINTS







#### TOOLS AND ACCESSORIES







### TOOL AND ACCESSORIES









#### DIAPHRAGM







#### MICRO-PILES





#### MICRO-PILES







# SPECIAL APPLICATIONS GALLERY





## SPECIAL APPLICATIONS VERTICAL DRAIN







## SPECIAL APPLICATIONS HYDRAULIC HAMMER





## SPECIAL APPLICATIONS DRIVING MACHINE