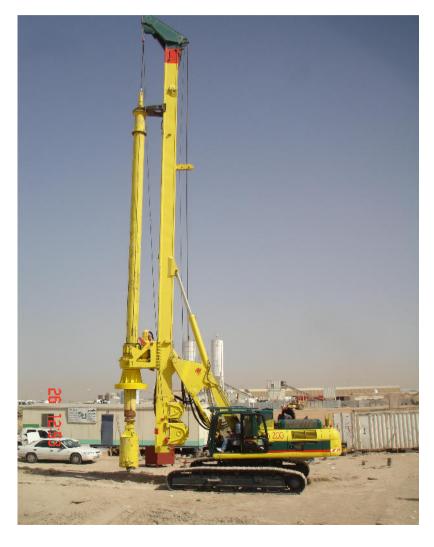

aphragms, micropiling, consolidations as vertical drains, soil compaction hammer and deep soil mixing,

RCD, jacking and micro-tunnel, special applications in the railway sector.

NCB is strongly oriented to the export and in these years the Company has strengthened business relations worldwide. NCB has customers on 5 continents



#### **COMPANY PROFILE**

Registered headquarter
 Via Confin 65, 30020 Torre di Mosto (VE) - Italy

Workshop area sqm4000
Offices area sqm300
Total area sqm9000

Employed personell average 25 people

Partecipation on external Company 40% shares of TEC-MEC Srl with 10 people employed

Yearly turnover variable according to the market. Average yearly

turnover from € 5.000.000,00 to € 8.000.000,00



### RANGE OF PRODUCTS

#### **ROTARY**







#### **ROTARY**







#### **ROTARY**







#### CFA WITH NCB CONCRETE PUMPS





#### ROTATOR







#### HYDRAULIC CASING OSCILLATOR





#### HYDRAULIC CASING OSCILLATOR







### **EXTRACTOR EHB**







#### HYDRAULIC POWER PACK







#### CASING JOINTS







#### TOOLS AND ACCESSORIES







### TOOL AND ACCESSORIES









#### DIAPHRAGM







#### MICRO-PILES





#### MICRO-PILES







# SPECIAL APPLICATIONS GALLERY





## SPECIAL APPLICATIONS VERTICAL DRAIN







## SPECIAL APPLICATIONS HYDRAULIC HAMMER





## SPECIAL APPLICATIONS DRIVING MACHINE