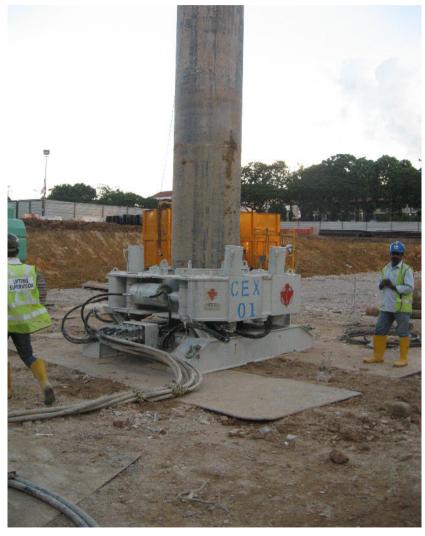

strongly oriented to the export and in these years the Company has strengthened business relations worldwide. NCB has customers on 5 continents



#### **COMPANY PROFILE**

Registered headquarter
 Via Confin 65, 30020 Torre di Mosto (VE) - Italy

Workshop area sqm4000
Offices area sqm300
Total area sqm9000

Employed personell average 25 people

Partecipation on external Company 40% shares of TEC-MEC Srl with 10 people employed

Yearly turnover variable according to the market. Average yearly

turnover from € 5.000.000,00 to € 8.000.000,00



### RANGE OF PRODUCTS

#### **ROTARY**







#### **ROTARY**







#### **ROTARY**







#### CFA WITH NCB CONCRETE PUMPS





#### ROTATOR







#### HYDRAULIC CASING OSCILLATOR





#### HYDRAULIC CASING OSCILLATOR







### **EXTRACTOR EHB**







#### HYDRAULIC POWER PACK







#### CASING JOINTS







#### TOOLS AND ACCESSORIES







### TOOL AND ACCESSORIES









#### DIAPHRAGM







#### MICRO-PILES





#### MICRO-PILES







# SPECIAL APPLICATIONS GALLERY





## SPECIAL APPLICATIONS VERTICAL DRAIN







## SPECIAL APPLICATIONS HYDRAULIC HAMMER





## SPECIAL APPLICATIONS DRIVING MACHINE