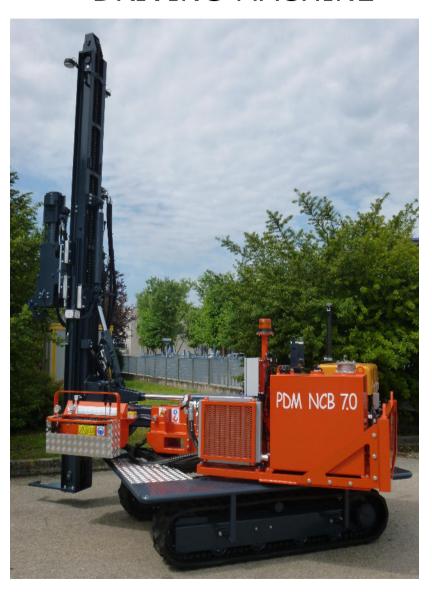

nal Company 40% shares of TEC-MEC Srl with 10 people employed

Yearly turnover variable according to the market. Average yearly

turnover from € 5.000.000,00 to € 8.000.000,00



### RANGE OF PRODUCTS

#### **ROTARY**







#### **ROTARY**







#### **ROTARY**







#### CFA WITH NCB CONCRETE PUMPS





#### ROTATOR







#### HYDRAULIC CASING OSCILLATOR





#### HYDRAULIC CASING OSCILLATOR







### **EXTRACTOR EHB**







#### HYDRAULIC POWER PACK







#### CASING JOINTS







#### TOOLS AND ACCESSORIES







### TOOL AND ACCESSORIES









#### DIAPHRAGM







#### MICRO-PILES





#### MICRO-PILES







# SPECIAL APPLICATIONS GALLERY





## SPECIAL APPLICATIONS VERTICAL DRAIN







## SPECIAL APPLICATIONS HYDRAULIC HAMMER





## SPECIAL APPLICATIONS DRIVING MACHINE