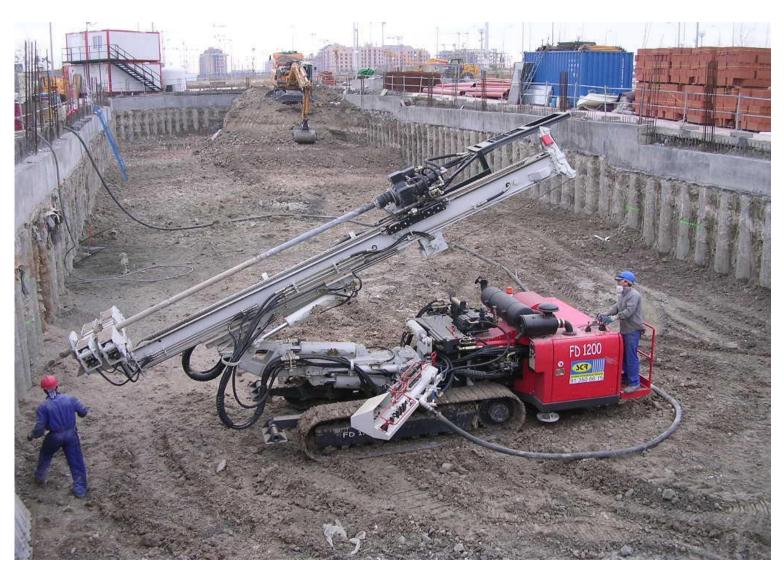

Registered headquarter
 Via Confin 65, 30020 Torre di Mosto (VE) - Italy

Workshop area sqm4000
Offices area sqm300
Total area sqm9000

Employed personell average 25 people

Partecipation on external Company 40% shares of TEC-MEC Srl with 10 people employed

Yearly turnover variable according to the market. Average yearly

turnover from € 5.000.000,00 to € 8.000.000,00



### RANGE OF PRODUCTS

#### **ROTARY**







#### **ROTARY**







#### **ROTARY**







#### CFA WITH NCB CONCRETE PUMPS





#### ROTATOR







#### HYDRAULIC CASING OSCILLATOR





#### HYDRAULIC CASING OSCILLATOR







### **EXTRACTOR EHB**







#### HYDRAULIC POWER PACK







#### CASING JOINTS







#### TOOLS AND ACCESSORIES







### TOOL AND ACCESSORIES









#### DIAPHRAGM







#### MICRO-PILES





#### MICRO-PILES







# SPECIAL APPLICATIONS GALLERY





## SPECIAL APPLICATIONS VERTICAL DRAIN







## SPECIAL APPLICATIONS HYDRAULIC HAMMER





## SPECIAL APPLICATIONS DRIVING MACHINE