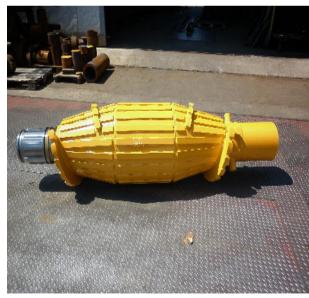

on 5 continents



#### **COMPANY PROFILE**

Registered headquarter
 Via Confin 65, 30020 Torre di Mosto (VE) - Italy

Workshop area sqm4000
Offices area sqm300
Total area sqm9000

Employed personell average 25 people

Partecipation on external Company 40% shares of TEC-MEC Srl with 10 people employed

Yearly turnover variable according to the market. Average yearly

turnover from € 5.000.000,00 to € 8.000.000,00



### RANGE OF PRODUCTS

#### **ROTARY**







#### **ROTARY**







#### **ROTARY**







#### CFA WITH NCB CONCRETE PUMPS





#### ROTATOR







#### HYDRAULIC CASING OSCILLATOR





#### HYDRAULIC CASING OSCILLATOR







### **EXTRACTOR EHB**







#### HYDRAULIC POWER PACK







#### CASING JOINTS







#### TOOLS AND ACCESSORIES







### TOOL AND ACCESSORIES









#### DIAPHRAGM







#### MICRO-PILES





#### MICRO-PILES







# SPECIAL APPLICATIONS GALLERY





## SPECIAL APPLICATIONS VERTICAL DRAIN







## SPECIAL APPLICATIONS HYDRAULIC HAMMER





## SPECIAL APPLICATIONS DRIVING MACHINE