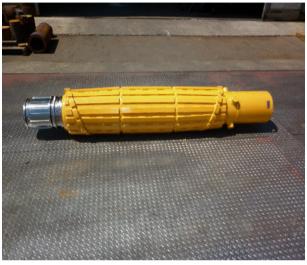

s on 5 continents



#### **COMPANY PROFILE**

Registered headquarter
 Via Confin 65, 30020 Torre di Mosto (VE) - Italy

Workshop area sqm4000
Offices area sqm300
Total area sqm9000

Employed personell average 25 people

Partecipation on external Company 40% shares of TEC-MEC Srl with 10 people employed

Yearly turnover variable according to the market. Average yearly

turnover from € 5.000.000,00 to € 8.000.000,00



### RANGE OF PRODUCTS

#### **ROTARY**







#### **ROTARY**







#### **ROTARY**







#### CFA WITH NCB CONCRETE PUMPS





#### ROTATOR







#### HYDRAULIC CASING OSCILLATOR





#### HYDRAULIC CASING OSCILLATOR







### **EXTRACTOR EHB**







#### HYDRAULIC POWER PACK







#### CASING JOINTS







#### TOOLS AND ACCESSORIES







### TOOL AND ACCESSORIES









#### DIAPHRAGM







#### MICRO-PILES





#### MICRO-PILES







# SPECIAL APPLICATIONS GALLERY





## SPECIAL APPLICATIONS VERTICAL DRAIN







## SPECIAL APPLICATIONS HYDRAULIC HAMMER





## SPECIAL APPLICATIONS DRIVING MACHINE