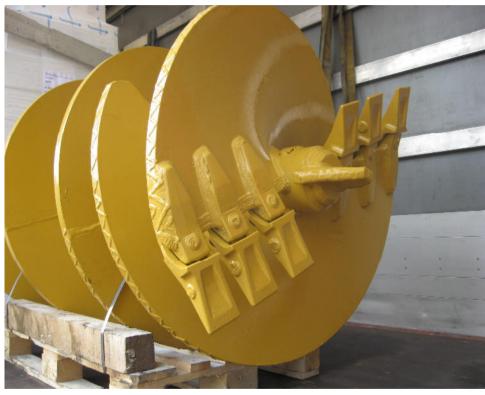

ions worldwide. NCB has customers on 5 continents



#### **COMPANY PROFILE**

Registered headquarter
 Via Confin 65, 30020 Torre di Mosto (VE) - Italy

Workshop area sqm4000
Offices area sqm300
Total area sqm9000

Employed personell average 25 people

Partecipation on external Company 40% shares of TEC-MEC Srl with 10 people employed

Yearly turnover variable according to the market. Average yearly

turnover from € 5.000.000,00 to € 8.000.000,00



### RANGE OF PRODUCTS

#### **ROTARY**







#### **ROTARY**







#### **ROTARY**







#### CFA WITH NCB CONCRETE PUMPS





#### ROTATOR







#### HYDRAULIC CASING OSCILLATOR





#### HYDRAULIC CASING OSCILLATOR







### **EXTRACTOR EHB**







#### HYDRAULIC POWER PACK







#### CASING JOINTS







#### TOOLS AND ACCESSORIES







### TOOL AND ACCESSORIES









#### DIAPHRAGM







#### MICRO-PILES





#### MICRO-PILES







# SPECIAL APPLICATIONS GALLERY





## SPECIAL APPLICATIONS VERTICAL DRAIN







## SPECIAL APPLICATIONS HYDRAULIC HAMMER





## SPECIAL APPLICATIONS DRIVING MACHINE