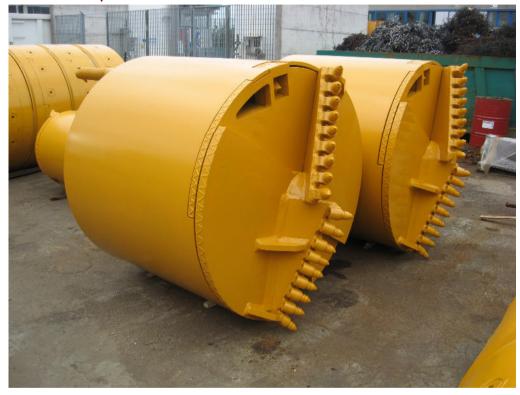

ers on 5 continents



#### **COMPANY PROFILE**

Registered headquarter
 Via Confin 65, 30020 Torre di Mosto (VE) - Italy

Workshop area sqm4000
Offices area sqm300
Total area sqm9000

Employed personell average 25 people

Partecipation on external Company 40% shares of TEC-MEC Srl with 10 people employed

Yearly turnover variable according to the market. Average yearly

turnover from € 5.000.000,00 to € 8.000.000,00



### RANGE OF PRODUCTS

#### **ROTARY**







#### **ROTARY**







#### **ROTARY**







#### CFA WITH NCB CONCRETE PUMPS





#### ROTATOR







#### HYDRAULIC CASING OSCILLATOR





#### HYDRAULIC CASING OSCILLATOR







### **EXTRACTOR EHB**







#### HYDRAULIC POWER PACK







#### CASING JOINTS







#### TOOLS AND ACCESSORIES







### TOOL AND ACCESSORIES









#### DIAPHRAGM







#### MICRO-PILES





#### MICRO-PILES







# SPECIAL APPLICATIONS GALLERY





## SPECIAL APPLICATIONS VERTICAL DRAIN







## SPECIAL APPLICATIONS HYDRAULIC HAMMER





## SPECIAL APPLICATIONS DRIVING MACHINE