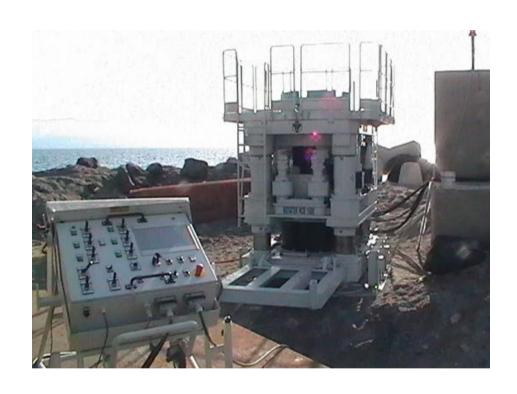

r and deep soil mixing,

RCD, jacking and micro-tunnel, special applications in the railway sector.

NCB is strongly oriented to the export and in these years the Company has strengthened business relations worldwide. NCB has customers on 5 continents



#### **COMPANY PROFILE**

Registered headquarter
 Via Confin 65, 30020 Torre di Mosto (VE) - Italy

Workshop area sqm4000
Offices area sqm300
Total area sqm9000

Employed personell average 25 people

Partecipation on external Company 40% shares of TEC-MEC Srl with 10 people employed

Yearly turnover variable according to the market. Average yearly

turnover from € 5.000.000,00 to € 8.000.000,00



### RANGE OF PRODUCTS

#### **ROTARY**







#### **ROTARY**







#### **ROTARY**







#### CFA WITH NCB CONCRETE PUMPS





#### ROTATOR







#### HYDRAULIC CASING OSCILLATOR





#### HYDRAULIC CASING OSCILLATOR







### **EXTRACTOR EHB**







#### HYDRAULIC POWER PACK







#### CASING JOINTS







#### TOOLS AND ACCESSORIES







### TOOL AND ACCESSORIES









#### DIAPHRAGM







#### MICRO-PILES





#### MICRO-PILES







# SPECIAL APPLICATIONS GALLERY





## SPECIAL APPLICATIONS VERTICAL DRAIN







## SPECIAL APPLICATIONS HYDRAULIC HAMMER





## SPECIAL APPLICATIONS DRIVING MACHINE