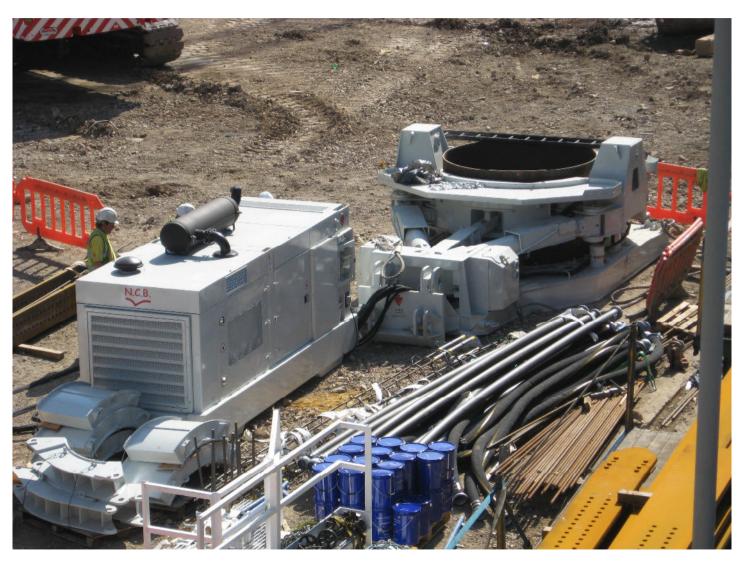

d micro-tunnel, special applications in the railway sector.

NCB is strongly oriented to the export and in these years the Company has strengthened business relations worldwide. NCB has customers on 5 continents



#### **COMPANY PROFILE**

Registered headquarter
 Via Confin 65, 30020 Torre di Mosto (VE) - Italy

Workshop area sqm4000
Offices area sqm300
Total area sqm9000

Employed personell average 25 people

Partecipation on external Company 40% shares of TEC-MEC Srl with 10 people employed

Yearly turnover variable according to the market. Average yearly

turnover from € 5.000.000,00 to € 8.000.000,00



### RANGE OF PRODUCTS

#### **ROTARY**







#### **ROTARY**







#### **ROTARY**







#### CFA WITH NCB CONCRETE PUMPS





#### ROTATOR







#### HYDRAULIC CASING OSCILLATOR





#### HYDRAULIC CASING OSCILLATOR







### **EXTRACTOR EHB**







#### HYDRAULIC POWER PACK







#### CASING JOINTS







#### TOOLS AND ACCESSORIES







### TOOL AND ACCESSORIES









#### DIAPHRAGM







#### MICRO-PILES





#### MICRO-PILES







# SPECIAL APPLICATIONS GALLERY





## SPECIAL APPLICATIONS VERTICAL DRAIN







## SPECIAL APPLICATIONS HYDRAULIC HAMMER





## SPECIAL APPLICATIONS DRIVING MACHINE