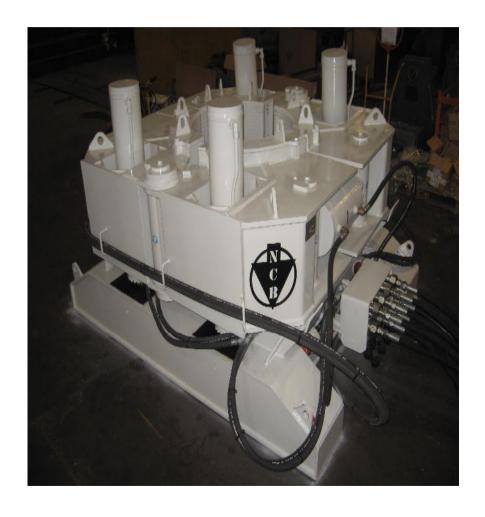

trongly oriented to the export and in these years the Company has strengthened business relations worldwide. NCB has customers on 5 continents



#### **COMPANY PROFILE**

Registered headquarter
 Via Confin 65, 30020 Torre di Mosto (VE) - Italy

Workshop area sqm4000
Offices area sqm300
Total area sqm9000

Employed personell average 25 people

Partecipation on external Company 40% shares of TEC-MEC Srl with 10 people employed

Yearly turnover variable according to the market. Average yearly

turnover from € 5.000.000,00 to € 8.000.000,00



### RANGE OF PRODUCTS

#### **ROTARY**







#### **ROTARY**







#### **ROTARY**







#### CFA WITH NCB CONCRETE PUMPS





#### ROTATOR







#### HYDRAULIC CASING OSCILLATOR





#### HYDRAULIC CASING OSCILLATOR







### **EXTRACTOR EHB**







#### HYDRAULIC POWER PACK







#### CASING JOINTS







#### TOOLS AND ACCESSORIES







### TOOL AND ACCESSORIES









#### DIAPHRAGM







#### MICRO-PILES





#### MICRO-PILES







# SPECIAL APPLICATIONS GALLERY





## SPECIAL APPLICATIONS VERTICAL DRAIN







## SPECIAL APPLICATIONS HYDRAULIC HAMMER





## SPECIAL APPLICATIONS DRIVING MACHINE