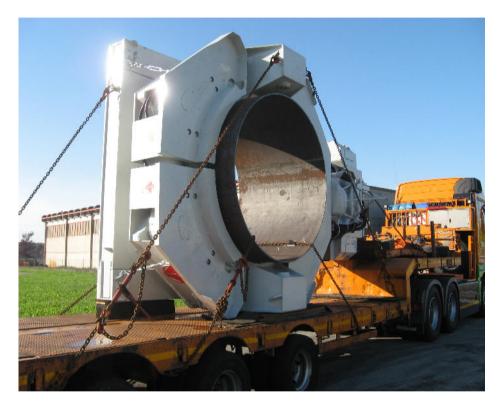

n the railway sector.

NCB is strongly oriented to the export and in these years the Company has strengthened business relations worldwide. NCB has customers on 5 continents



#### **COMPANY PROFILE**

Registered headquarter
 Via Confin 65, 30020 Torre di Mosto (VE) - Italy

Workshop area sqm4000
Offices area sqm300
Total area sqm9000

Employed personell average 25 people

Partecipation on external Company 40% shares of TEC-MEC Srl with 10 people employed

Yearly turnover variable according to the market. Average yearly

turnover from € 5.000.000,00 to € 8.000.000,00



### RANGE OF PRODUCTS

#### **ROTARY**







#### **ROTARY**







#### **ROTARY**







#### CFA WITH NCB CONCRETE PUMPS





#### ROTATOR







#### HYDRAULIC CASING OSCILLATOR





#### HYDRAULIC CASING OSCILLATOR







### **EXTRACTOR EHB**







#### HYDRAULIC POWER PACK







#### CASING JOINTS







#### TOOLS AND ACCESSORIES







### TOOL AND ACCESSORIES









#### DIAPHRAGM







#### MICRO-PILES





#### MICRO-PILES







# SPECIAL APPLICATIONS GALLERY





## SPECIAL APPLICATIONS VERTICAL DRAIN







## SPECIAL APPLICATIONS HYDRAULIC HAMMER





## SPECIAL APPLICATIONS DRIVING MACHINE